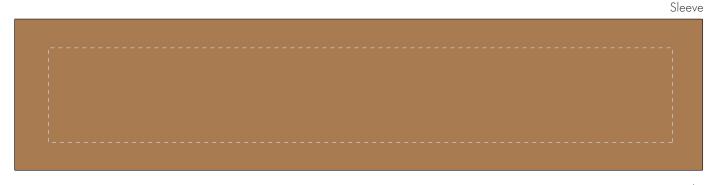

## ARTWORK SCALE 100%

Inside

Product Image for visualisation - colours may vary

## The dashed line is to demonstrate print area and will not appear on your printed item

|       | ARTWORK SCALE 100%                    |
|-------|---------------------------------------|
|       | Max print area: 165mm x 25mm          |
|       |                                       |
| 1     |                                       |
|       |                                       |
| 1     |                                       |
| i     |                                       |
| 1     | · · · · · · · · · · · · · · · · · · · |
| 1     |                                       |
| 1     |                                       |
| 1     |                                       |
| 1     |                                       |
| 1     |                                       |
| . – – |                                       |
|       |                                       |